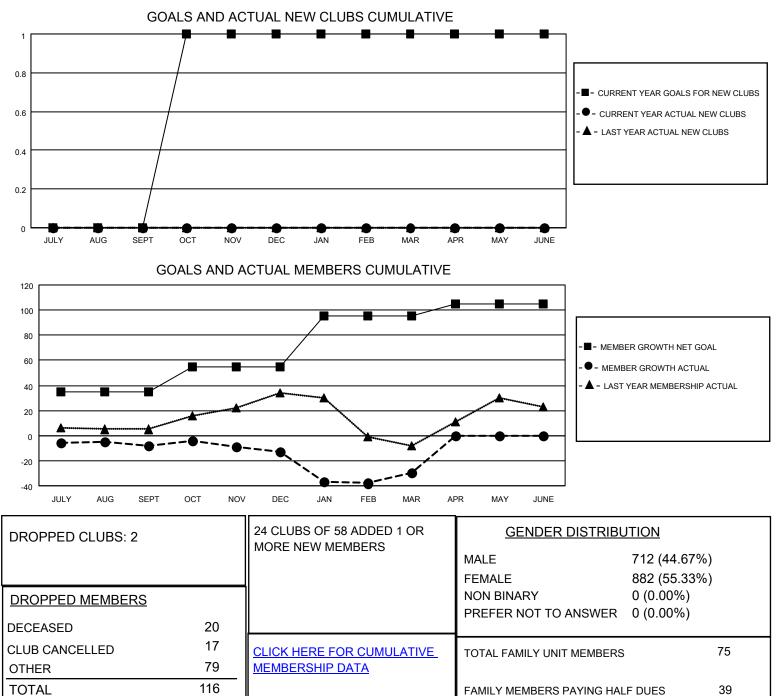

## LOCATION GUYANA

District 60 A

Results as of: 3/31/2022

| Clubs                 |               |           |               | Members               |                          |                         |                                                    |
|-----------------------|---------------|-----------|---------------|-----------------------|--------------------------|-------------------------|----------------------------------------------------|
| RESULTS FOR 2021-2022 |               |           |               | RESULTS FOR 2021-2022 |                          |                         |                                                    |
| QUARTER               | NEW CLUB GOAL | NEW CLUBS | DROPPED CLUBS | QUARTER               | EMBER GROWTH NET<br>GOAL | MEMBER GROWTH<br>ACTUAL | DROPPED<br>MEMBERS ACTUAL<br>(including transfers) |
| JULY/AUG/SEPT         | 0             | 0         | 0             | JULY/AUG/SEPT         | 35                       | 17                      | 22                                                 |
| OCT/NOV/DEC           | 1             | 0         | 0             | OCT/NOV/DEC           | 20                       | 54                      | 56                                                 |
| JAN/FEB/MAR           | 0             | 0         | 2             | JAN/FEB/MAR           | 40                       | 22                      | 39                                                 |
| APR/MAY/JUNE          | 0             | 0         | 0             | APR/MAY/JUNE          | 10                       | 0                       | 0                                                  |